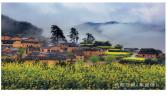

#### Schedule for the "Photo Shooting Trip in Lishui"

| Friday, 11th, Liandu   |                                                                                                                       |  |
|------------------------|-----------------------------------------------------------------------------------------------------------------------|--|
| Morning                |                                                                                                                       |  |
| 08:50                  | Go to Guyan Huaxiang (about 40 minutes)                                                                               |  |
| 09:30                  | Arrive at Guyan Huaxiang to appreciate the scenery of the Oujiang River and take photos (about 120 minutes)           |  |
| 12:00                  | Lunch (at "Huaxiang No.1" Restaurant)                                                                                 |  |
| Afternoon              |                                                                                                                       |  |
| 13:00                  | Go to Yanqing Temple Pagoda in Songyang (about 50 minutes)                                                            |  |
| 13:50                  | Arrive at Songyang Yanqing Temple Pagoda, known as the Leaning Tower of Pisa in the East, to take photos (1 hour)     |  |
| 14:50                  | Go to the Old Street in Songyang (about 10 minutes)                                                                   |  |
| 15:00                  | Arrive at Songyang Old Street and experience the traditional style of the old street (180 minutes for photo shooting) |  |
| 18:00                  | Check in the hotel (Songyang New Century Grand Hotel)                                                                 |  |
| 18:30                  | Dinner (Songyang New Century Grand Hotel)                                                                             |  |
| Saturday, October 12th |                                                                                                                       |  |
| Morning                |                                                                                                                       |  |
| 08:20                  | Go to Chenjiapu Village, Sandu Town, Songyang County (40 minutes)                                                     |  |
| 09:00                  | Visit the ancient villages in Chenjiapu Village, Sandu Town,<br>Songyang County (180 minutes for photo shooting)      |  |
| 12:00                  | Lunch (Songyang Dingshang Restaurant)                                                                                 |  |
| Afternoon              |                                                                                                                       |  |
| 13:00                  | Go to Dajun Village, Jingning County (80 minutes)                                                                     |  |
| 14:20                  | Go to Dajun Village in Jingning County to enjoy She ethnic cultural performances (120 minutes for photo shooting)     |  |
| 16:20                  | Go to the Nayun Cliff Vacationland (15 minutes)                                                                       |  |
| 16:35                  | Arrive at Nayun Cliff Vacationland for photo shooting (120 minutes)                                                   |  |
| 18:35                  | Dinner (Nayun Hotel or Dajun Town)                                                                                    |  |
| 19:35                  | Check in the hotel (Nayun Hotel or Jingning County Hotel)                                                             |  |